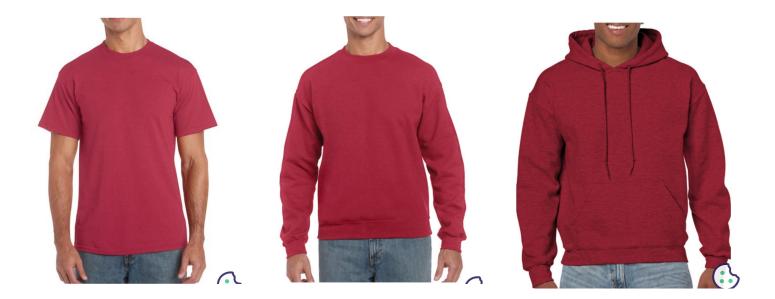

## **PMC Wear, 2022**

- Three choices this year, all of which will have our special 50<sup>th</sup> Anniversary logo embroidered on the upper, left chest!
- All items will be in the colour "Antique Cherry Red"
- Your choice of t-shirt, sweatshirt and hoodie
- Sizes available: S / M / L / XL / 2XL
- T-shirt (Gildan 5000) \$20
- Sweatshirt (Gildan 18000) \$30
- Hoodie (Gildan 18500) \$40